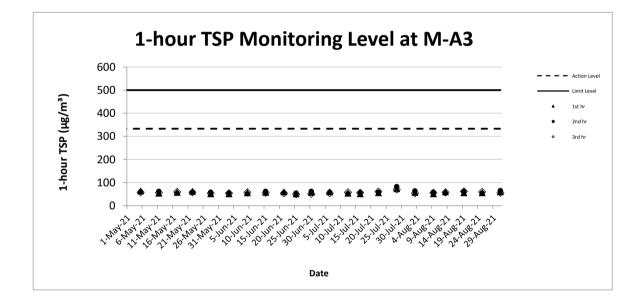

# M-A3 - SKH Tsoi Kung Po Secondary School

# 1-hour TSP Monitoring Result for Contract No. HY/2018/08 Central Kowloon Route – Central Tunnel

| 1-hour TSP (μg/m³) |            |        |        |        |         |                 |                |         |  |  |  |
|--------------------|------------|--------|--------|--------|---------|-----------------|----------------|---------|--|--|--|
| Date               | Start Time | 1st hr | 2nd hr | 3rd hr | Average | Action<br>Level | Limit<br>Level | Weather |  |  |  |
| 3-Aug-21           | 08:54      | 58     | 64     | 54     | 59      |                 | 500            | Cloudy  |  |  |  |
| 9-Aug-21           | 09:00      | 52     | 58     | 56     | 55      |                 |                | Sunny   |  |  |  |
| 13-Aug-21          | 09:11      | 60     | 54     | 58     | 57      | 333             |                | Sunny   |  |  |  |
| 19-Aug-21          | 13:34      | 56     | 62     | 62     | 60      | 555             |                | Fine    |  |  |  |
| 25-Aug-21          | 13:15      | 56     | 54     | 60     | 57      |                 |                | Fine    |  |  |  |
| 31-Aug-21          | 13:32      | 60     | 65     | 56     | 60      |                 |                | Fine    |  |  |  |
|                    | Average    |        | 58     |        |         |                 |                |         |  |  |  |
|                    | Max        |        | 65     |        |         |                 |                |         |  |  |  |
|                    | Min        |        | 52     |        |         |                 |                |         |  |  |  |