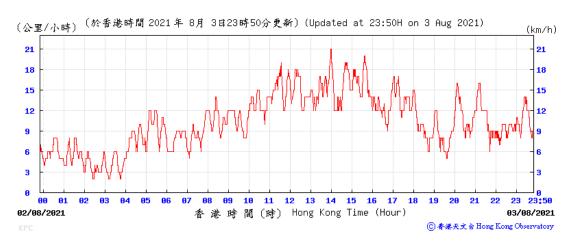

#### Wind Speed recorded at King's Park Meteorological Station on 3 August 2021

Wind Speed recorded at King's Park Meteorological Station on 4 August 2021

Wind Speed recorded at King's Park Meteorological Station on 9 August 2021