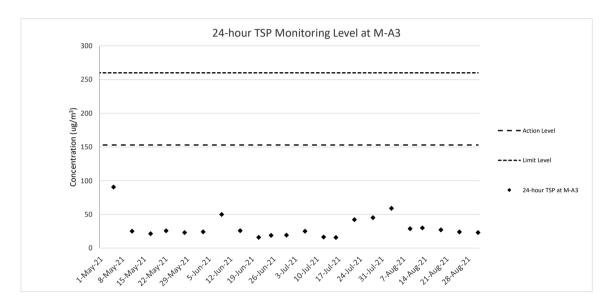

#### M-A3 - SKH Tsoi Kung Po Secondary School

Note: Underline: Exceedance of Action Level Underline and Bold: Exceedance of Limit Level

# 24-hour TSP Monitoring Result for Contract No. HY/2018/08 Central Kowloon Route – Central Tunnel

| Start Date | Weather   | Air<br>Temperatur<br>e (K) | Atmospheric<br>Pressure,<br>Pa (mmHg) | Filter Weight (g) |        | Particulate | 1 0        | Flow Rate<br>(m <sup>3</sup> /min.) |       | Average<br>flow       | Total<br>volume   | Conc.                | Action<br>Level      | Limit Leve           |
|------------|-----------|----------------------------|---------------------------------------|-------------------|--------|-------------|------------|-------------------------------------|-------|-----------------------|-------------------|----------------------|----------------------|----------------------|
|            | Condition |                            |                                       | Initial           | Final  | weight (g)  | Time (hrs) | Initial                             | Final | (m <sup>3</sup> /min) | (m <sup>3</sup> ) | (ug/m <sup>3</sup> ) | (ug/m <sup>3</sup> ) | (ug/m <sup>3</sup> ) |
| 3-Aug-21   | Cloudy    | 301.2                      | 748.0                                 | 2.7058            | 2.8292 | 0.1234      | 24         | 1.41                                | 1.48  | 1.45                  | 2084.7            | 59                   | - 153                | 260                  |
| 9-Aug-21   | Sunny     | 302.1                      | 754.1                                 | 2.6990            | 2.7580 | 0.0590      | 24         | 1.42                                | 1.43  | 1.42                  | 2046.9            | 29                   |                      |                      |
| 13-Aug-21  | Sunny     | 301.6                      | 754.7                                 | 2.7039            | 2.7662 | 0.0623      | 24         | 1.42                                | 1.46  | 1.44                  | 2067.8            | 30                   |                      |                      |
| 19-Aug-21  | Fine      | 301.6                      | 756.5                                 | 2.7296            | 2.7885 | 0.0589      | 24         | 1.45                                | 1.57  | 1.51                  | 2168.2            | 27                   |                      |                      |
| 25-Aug-21  | Fine      | 302.7                      | 756.8                                 | 2.7610            | 2.8123 | 0.0513      | 24         | 1.42                                | 1.54  | 1.48                  | 2127.2            | 24                   |                      |                      |
| 31-Aug-21  | Fine      | 300.3                      | 758.4                                 | 2.7893            | 2.8372 | 0.0479      | 24         | 1.42                                | 1.46  | 1.44                  | 2071.4            | 23                   |                      |                      |
|            |           |                            |                                       |                   |        |             |            |                                     |       |                       | Min               | 23                   |                      |                      |
|            |           |                            |                                       |                   |        |             |            |                                     |       |                       | Max               | 59                   |                      |                      |
|            |           |                            |                                       |                   |        |             |            |                                     |       |                       | Average           | 32                   |                      |                      |