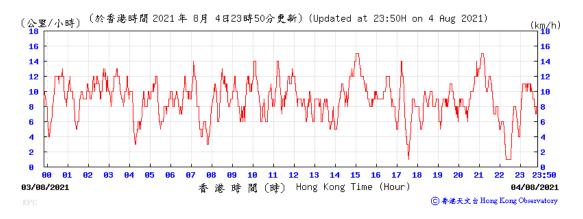

#### Wind Speed recorded at King's Park Meteorological Station on 3 August 2021

Wind Speed recorded at King's Park Meteorological Station on 4 August 2021

Wind Speed recorded at King's Park Meteorological Station on 9 August 2021